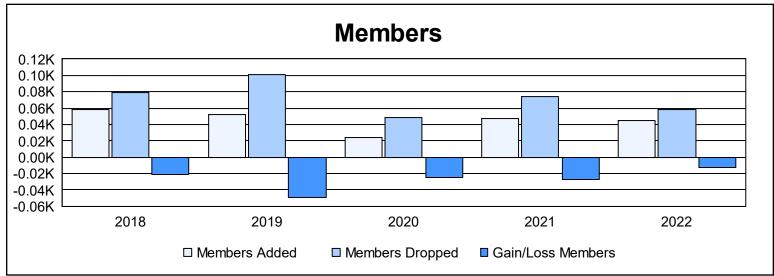

District 38 L

As of June 2022 Cumulative

| Year      | New<br>Clubs | Dropped<br>Clubs | Gain/<br>Loss<br>Clubs | New<br>Members | Charter<br>Members | Reinstate<br>Members | Transfer<br>Members | Total<br>Member<br>Added | Total<br>Members<br>Dropped | Gain/<br>Loss<br>Members |
|-----------|--------------|------------------|------------------------|----------------|--------------------|----------------------|---------------------|--------------------------|-----------------------------|--------------------------|
| 2017-2018 | 0            | 1                | -1                     | 56             | 0                  | 2                    | 0                   | 58                       | 79                          | -21                      |
| 2018-2019 | 0            | 0                | 0                      | 45             | 2                  | 1                    | 4                   | 52                       | 101                         | -49                      |
| 2019-2020 | 0            | 0                | 0                      | 22             | 1                  | 1                    | 0                   | 24                       | 49                          | -25                      |
| 2020-2021 | 0            | 0                | 0                      | 43             | 0                  | 0                    | 4                   | 47                       | 74                          | -27                      |
| 2021-2022 | 0            | 0                | 0                      | 44             | 0                  | 1                    | 0                   | 45                       | 58                          | -13                      |
| Average   | 0            | 0                | 0                      | 42             | 1                  | 1                    | 2                   | 45                       | 72                          | -27                      |