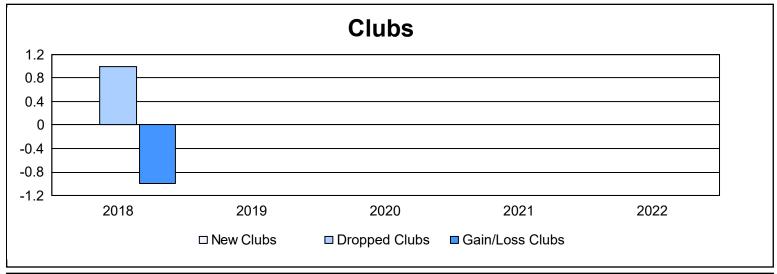

District 38 L

As of June 2022 Cumulative

| Year      | New<br>Clubs | Dropped<br>Clubs | Gain/<br>Loss<br>Clubs | New<br>Members | Charter<br>Members | Reinstate<br>Members | Transfer<br>Members | Total<br>Member<br>Added | Total<br>Members<br>Dropped | Gain/<br>Loss<br>Members |
|-----------|--------------|------------------|------------------------|----------------|--------------------|----------------------|---------------------|--------------------------|-----------------------------|--------------------------|
| 2017-2018 | 0            | 1                | -1                     | 56             | 0                  | 2                    | 0                   | 58                       | 79                          | -21                      |
| 2018-2019 | 0            | 0                | 0                      | 45             | 2                  | 1                    | 4                   | 52                       | 101                         | -49                      |
| 2019-2020 | 0            | 0                | 0                      | 22             | 1                  | 1                    | 0                   | 24                       | 49                          | -25                      |
| 2020-2021 | 0            | 0                | 0                      | 43             | 0                  | 0                    | 4                   | 47                       | 74                          | -27                      |
| 2021-2022 | 0            | 0                | 0                      | 44             | 0                  | 1                    | 0                   | 45                       | 58                          | -13                      |
| Average   | 0            | 0                | 0                      | 42             | 1                  | 1                    | 2                   | 45                       | 72                          | -27                      |